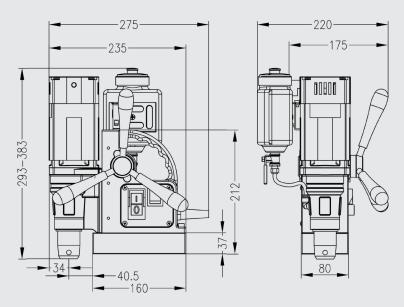

## **Technical data**

|                         | Metric                   | Imperial                   |
|-------------------------|--------------------------|----------------------------|
| Annular cutting         | Ø 12 - 30 mm             | Ø 1/2" - 1 3/16"           |
| Twist drilling (Weldon) | Ø 1 - 13 mm              | Ø 1/16" - 1/2"             |
| Countersinking          | Ø 10 - 35 mm             | Ø 3/8" - 1 3/8"            |
|                         |                          |                            |
| Length                  | 275 mm                   | 10 13/16"                  |
| Width                   | 190 mm                   | 7 1/2"                     |
| Height                  | 293 - 383 mm             | 11 9/16" - 15 1/16"        |
|                         |                          |                            |
| Stroke                  | 90 mm                    | 3 9/16"                    |
| Weight*                 | 8.5 kg                   | 18.7 lbs                   |
| Magnet (I x w x h)      | 160 x 80 x 37 mm         | 6 5/16" x 3 1/8" x 1 7/16" |
| Magnetic force          | 1,200 kg                 | 2,645 lbs                  |
| Motor power             | 900 W                    | 8.2 A                      |
| Total power             | 950 W                    | 8.6 A                      |
| Speed                   | 775 rpm                  |                            |
| (no load)               |                          |                            |
| Speed                   | 400 rpm                  |                            |
| (load 900 W, 8.2 A)     |                          |                            |
| Spindle (Weldon)        | 19.05 mm                 | 3/4"                       |
| Voltage                 | 110 - 120 V / 60 Hz      |                            |
|                         | 220 - 240 V / 50 - 60 Hz |                            |