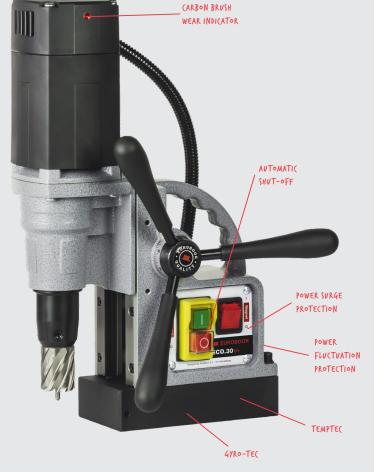

### **Features**

Power surge protection

fluctuation protection

Gyro-Tec

Automatic shut-off

Oil lubricated gearbox

wear indicator

magnet (TempTec)