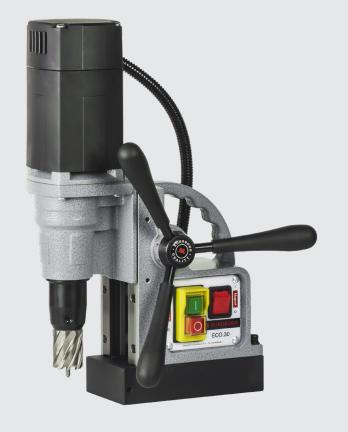

# **ECO.30**

### Magnetic drilling machine

### **Technical data**

|                         | Metric                   | Imperial                   |
|-------------------------|--------------------------|----------------------------|
| Annular cutting         | Ø 12 - 30 mm             | Ø 1/2" - 1 3/16"           |
| Twist drilling (Weldon) | Ø 1 - 13 mm              | Ø 1/16" - 1/2"             |
| Countersinking          | Ø 10 - 35 mm             | Ø 3/8" - 1 3/8"            |
|                         |                          |                            |
| Length                  | 275 mm                   | 10 13/16"                  |
| Width                   | 190 mm                   | 7 1/2"                     |
| Height                  | 293 - 383 mm             | 11 9/16" - 15 1/16"        |
|                         |                          |                            |
| Stroke                  | 90 mm                    | 3 9/16"                    |
| Weight*                 | 8.5 kg                   | 18.7 lbs                   |
| Magnet (I x w x h)      | 160 x 80 x 37 mm         | 6 5/16" x 3 1/8" x 1 7/16" |
| Magnetic force          | 1,200 kg                 | 2,645 lbs                  |
| Motor power             | 900 W                    | 8.2 A                      |
| Total power             | 950 W                    | 8.6 A                      |
| Speed                   | 775 rpm                  |                            |
| (no load)               |                          |                            |
| Speed                   | 400 rpm                  |                            |
| (load 900 W, 8.2 A)     |                          |                            |
| Spindle (Weldon)        | 19.05 mm                 | 3/4"                       |
| Voltage                 | 110 - 120 V / 60 Hz      |                            |
|                         | 220 - 240 V / 50 - 60 Hz |                            |