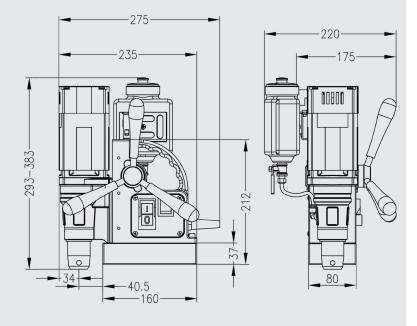

### **Technical data**

|                         | Metric                   | Imperial                   |
|-------------------------|--------------------------|----------------------------|
| Annular cutting         | Ø 12 - 30 mm             | Ø 1/2" - 1 3/16"           |
| Twist drilling (Weldon) | Ø 1 - 13 mm              | Ø 1/16" - 1/2"             |
| Countersinking          | Ø 10 - 35 mm             | Ø 3/8" - 1 3/8"            |
|                         |                          |                            |
| Length                  | 275 mm                   | 10 13/16"                  |
| Width                   | 190 mm                   | 7 1/2"                     |
| Height                  | 293 - 383 mm             | 11 9/16" - 15 1/16"        |
|                         |                          |                            |
| Stroke                  | 90 mm                    | 3 9/16"                    |
| Weight*                 | 8.5 kg                   | 18.7 lbs                   |
| Magnet (I x w x h)      | 160 x 80 x 37 mm         | 6 5/16" x 3 1/8" x 1 7/16" |
| Magnetic force          | 1,200 kg                 | 2,645 lbs                  |
| Motor power             | 900 W                    | 8.2 A                      |
| Total power             | 950 W                    | 8.6 A                      |
| Speed                   | 775 rpm                  |                            |
| (no load)               |                          |                            |
| Speed                   | 400 rpm                  |                            |
| (load 900 W, 8.2 A)     |                          |                            |
| Spindle (Weldon)        | 19.05 mm                 | 3/4"                       |
| Voltage                 | 110 - 120 V / 60 Hz      |                            |
|                         | 220 - 240 V / 50 - 60 Hz |                            |